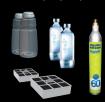

AVOID BUYING AND MOVING WATER BOTTLES

- Electronically monitored double technology and double time filtering system (up to 6 months and maximum 1,000 liters)
- High filtering speed up to 1 liter per minute
- Capability to make sparkling water (up to 60 liters)
- Depending on the available tap water, the Beghelli Water Machine offers several settings of the water filtering
- Self-diagnostic of the filtering and cleaning system with multicolored led which signals:

- the amount of sparkling of the water
   the status of the filter
   the status of the sparkling filter
   the status of the sterilizing light beam
- No need to connect to the water faucet
- Possibility to be unconnected to the mains via battery system with up to 20 days
- Self contained pitcher for water filling up to 1.8 liters
- In conformity with European standards

• Glass bottles, 2 filters, 2 plastic bottles, CO2 tank for sparkling water production

• Double filtering with a 4 stages cartridge and disinfecting inox UC-C function

The Beghelli Water Machine offer a 99.9% bacteria coverage with the reduction of organic and inorganic (solvents, pesticides, chlorine, zinc, copper, arsenic, limestone, heavy metals, etc.) elements.