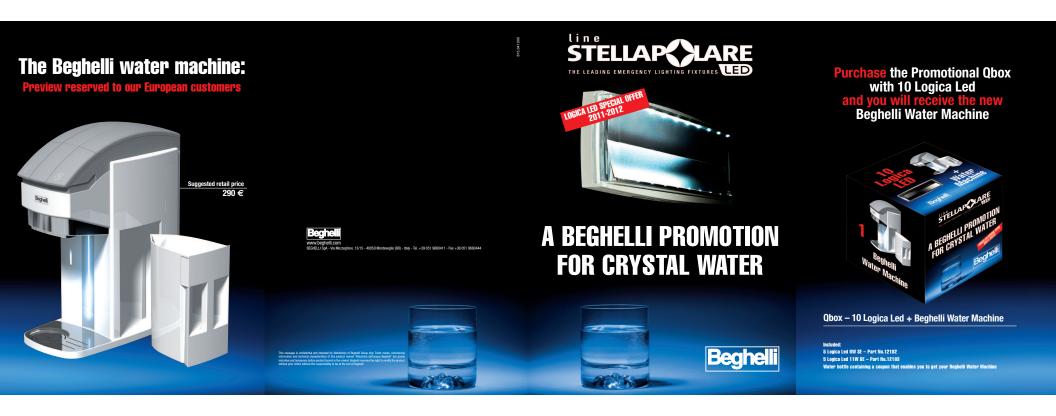

• Glass bottles, 2 filters, 2 plastic bottles, CO2 tank for sparkling water production

• Double filtering with a 4 stages cartridge and disinfecting inox UC-C function

The Beghelli Water Machine offer a 99.9% bacteria coverage with the reduction of organic and inorganic (solvents, pesticides, chlorine, zinc, copper, arsenic, limestone, heavy metals, etc.) elements.